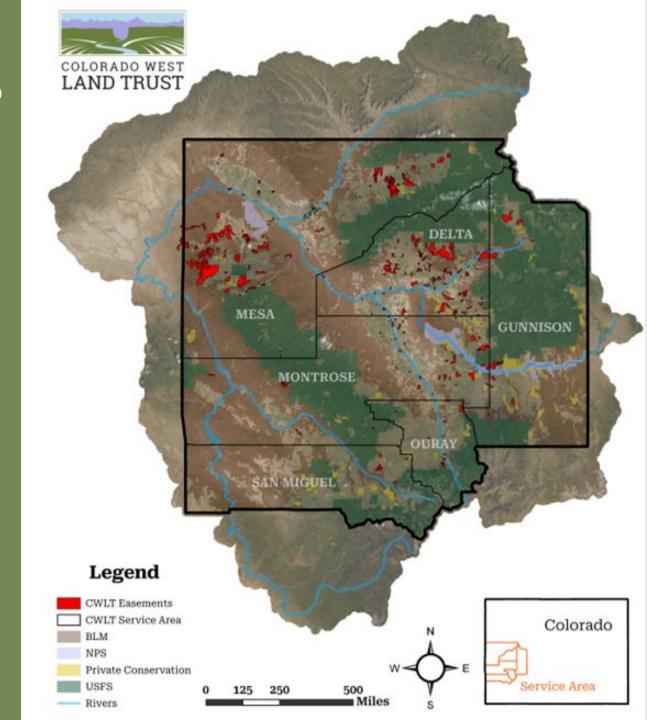

## CWLT by the Numbers

- •131,500+ acres conserved
- •200+ square miles of land
- •600+ conservation easements
  - o16,000+ irrigated acres
  - o2,500 acres of fruit land
  - o7,400 acres along steams
    - & rivers
  - o114,000 acres winter habitat for big game

### Conservation Easement Monitoring

- •600 conservation easements 131,500+ acres across 7 counties
- •Reserved rights, Easement interpretation
- •Fostering healthy relationships with landowners