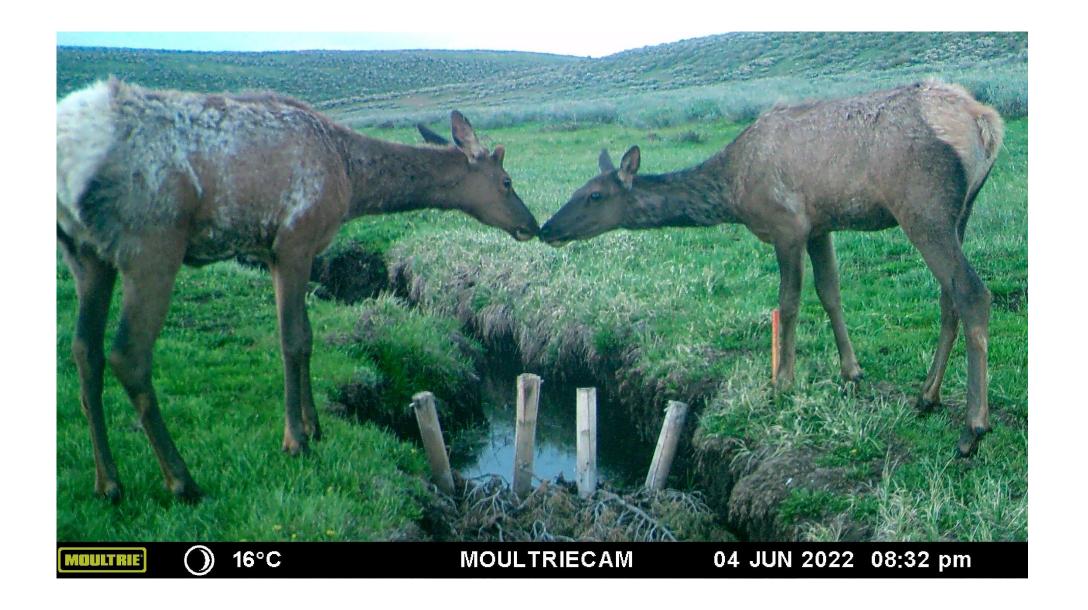

Wetland and Stream Restoration: Wet Meadow Restoration in Gunnison Sage **Grouse Habitat** 

Wetland and Stream Restoration: Wet Meadow Restoration in **Gunnison Sage Grouse Habitat** 