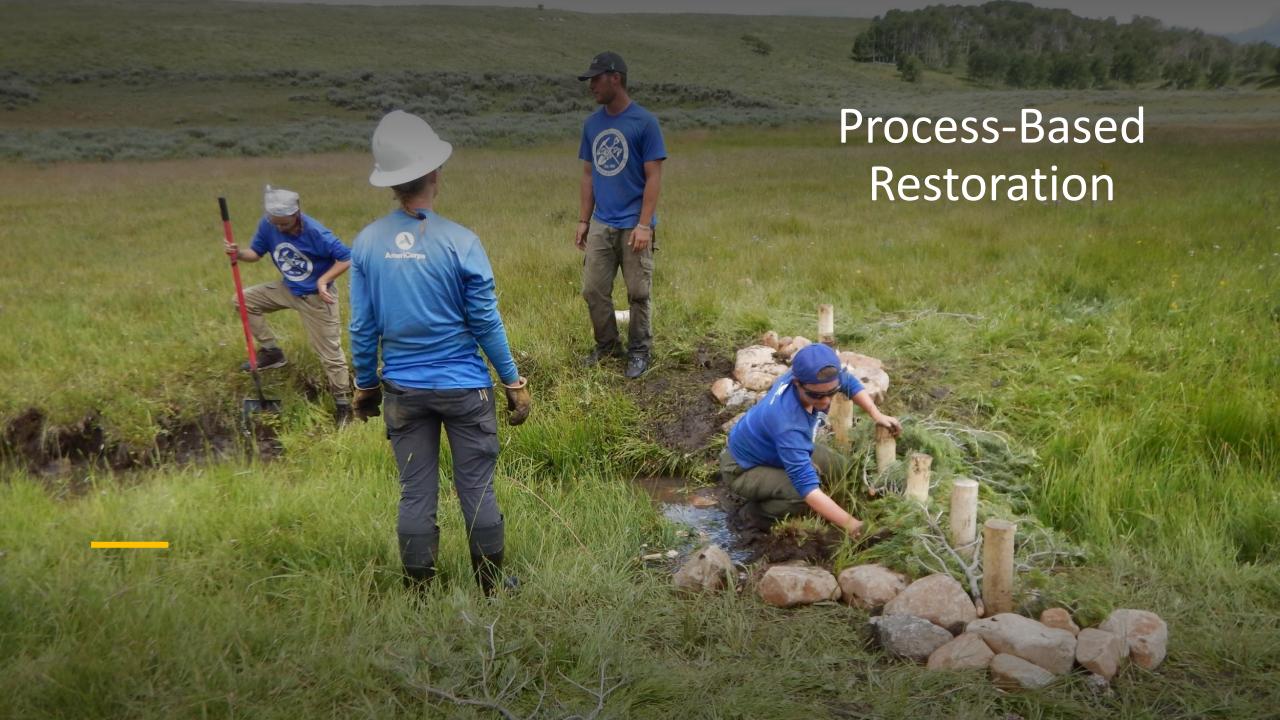

# Restoration & Resilience

- Wildlife habitat enhancements
- Riparian and floodplain restoration
- Wildfire mitigation
- Field and pasture restoration
- Regenerative agriculture

#### **Interventions**

- Wildlife Forage Improvements
- Fence Removal/Conversion- Wildlife Friendly Fencing
- Wetland and Stream Restoration
  - Invasive Vegetation Removal
  - Hydrologic Structures (Beaver Dam Analogues)
  - Wet Meadow Restoration in Gunnison Sage Grouse Habitat
- Dry Conifer Forest (PJ) Upland Forest Restoration
- Sage Grouse, Sagebrush Rangelands, and Ungulate Grazing Habitat
- Wildfire Mitigation