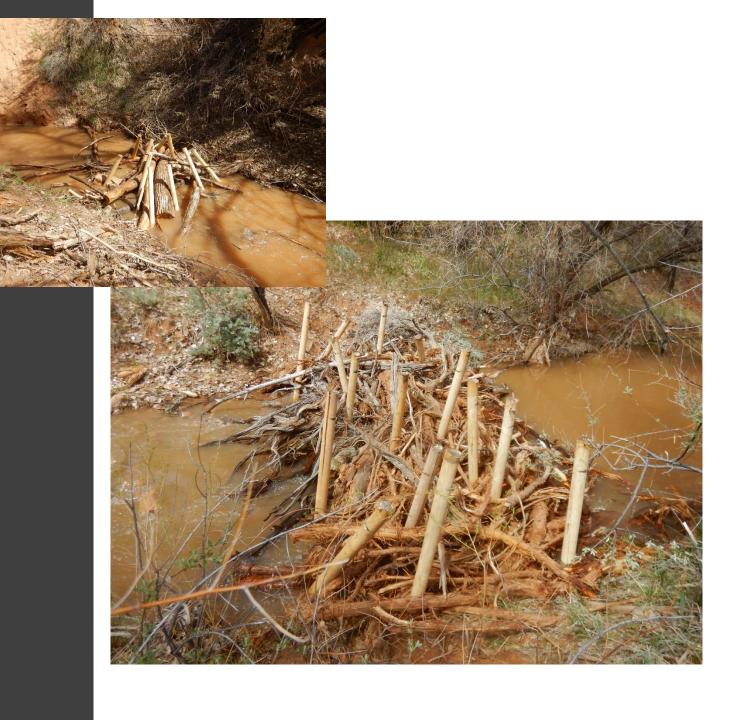

Fence Removal/Conversion-Wildlife Friendly Fencing

Wetland and Stream Restoration: Invasive Vegetation Removal

Wetland and Stream Restoration: Hydrologic Structures (Beaver Dam Analogues)

Wetland and Stream Restoration: Hydrologic Structures (Beaver Dam Analogues)