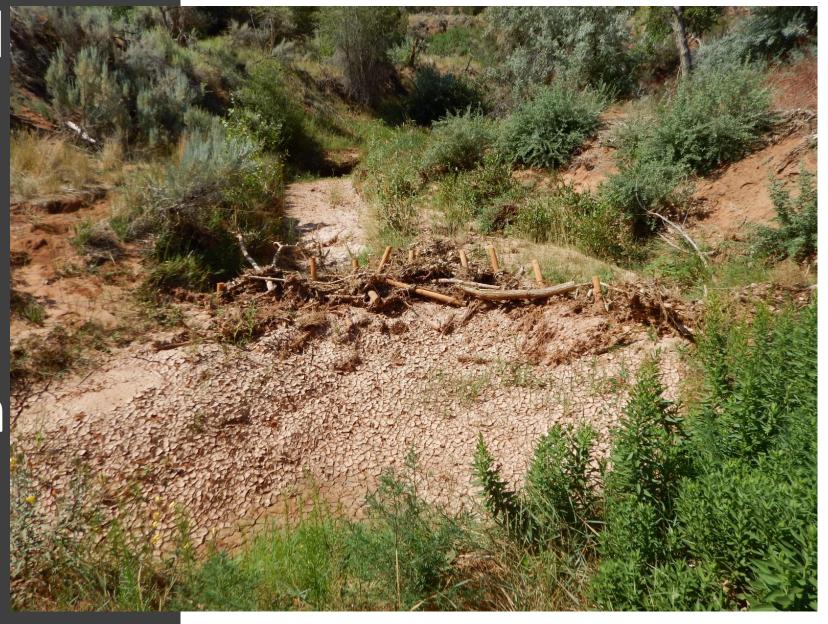

Fence Removal/Conversion-Wildlife Friendly Fencing

Wetland and Stream Restoration: Invasive Vegetation Removal

Wetland and Stream Restoration: Hydrologic Structures (Beaver Dam Analogues)

Wetland and Stream Restoration: Hydrologic Structures (Beaver Dam Analogues)