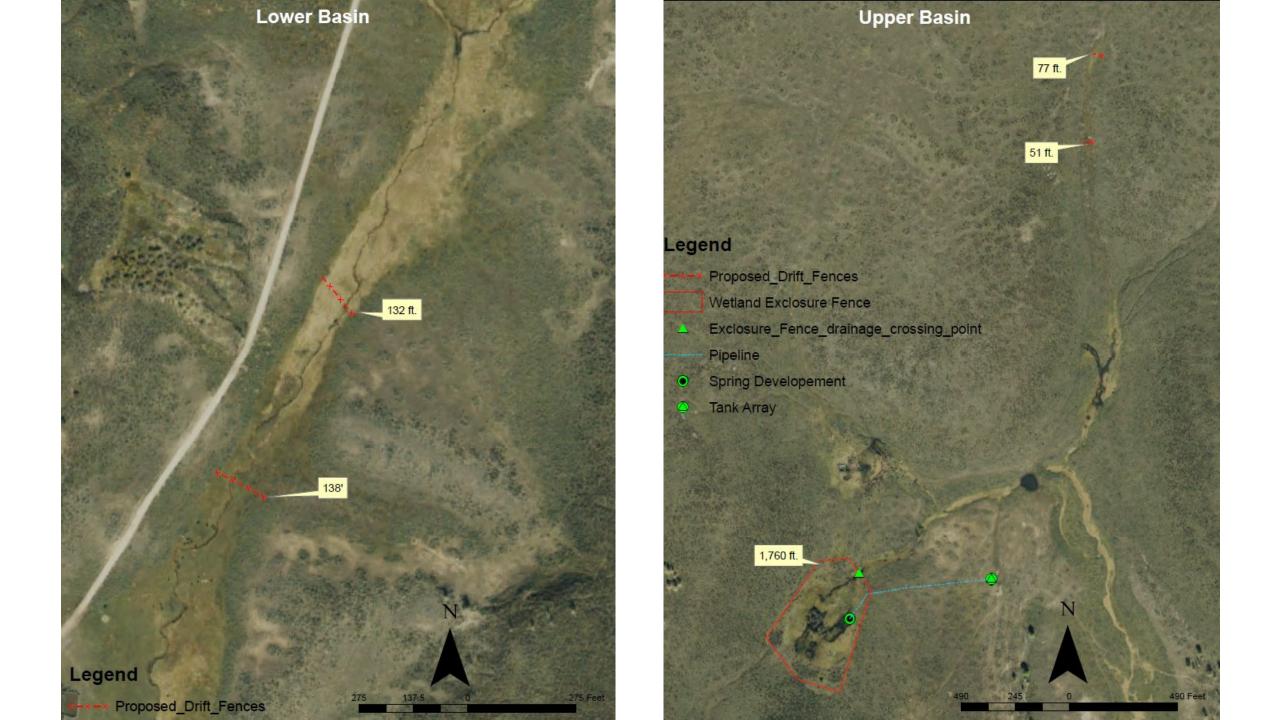

Wetland and Stream Restoration: Wet Meadow Restoration in Gunnison Sage **Grouse Habitat** 

Wetland and Stream Restoration: Wet Meadow Restoration in **Gunnison Sage Grouse Habitat** 