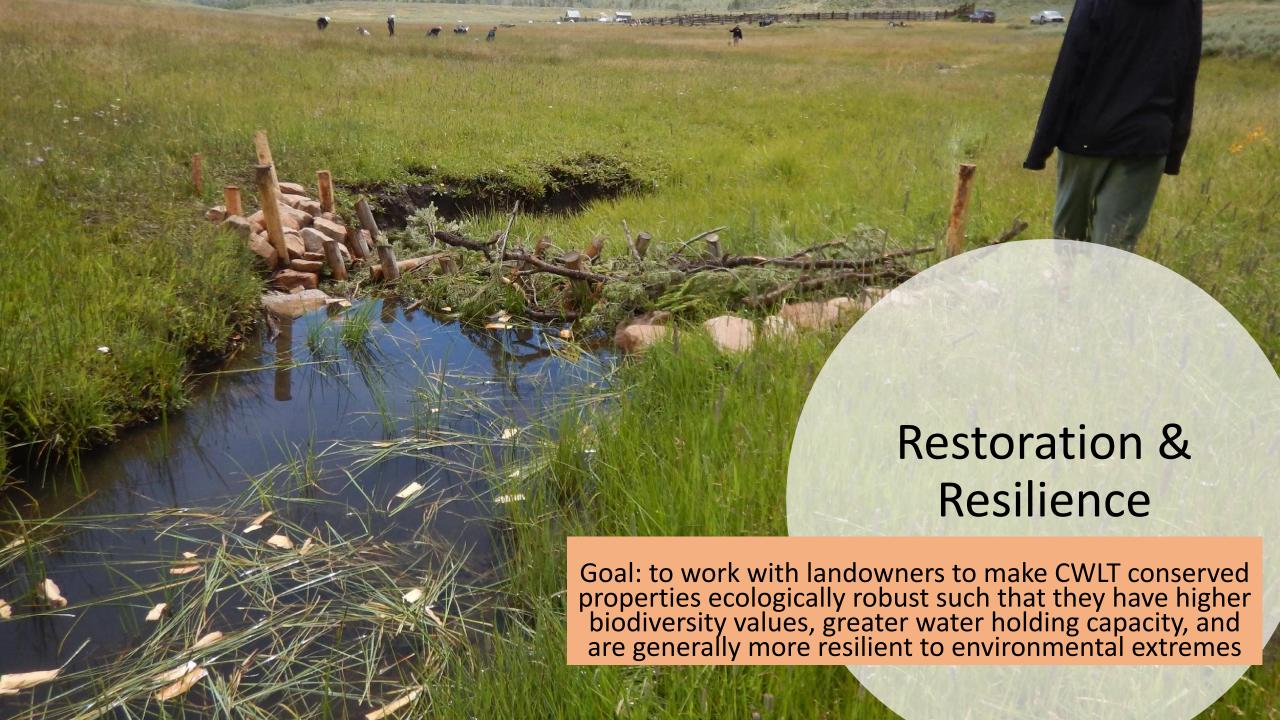

# Restoration & Resilience

- Wildlife habitat enhancements
- Riparian and floodplain restoration
- Wildfire mitigation
- Field and pasture restoration
- Regenerative agriculture

#### **Interventions**

- Wildlife Forage Improvements
- Fence Removal/Conversion- Wildlife Friendly Fencing
- Wetland and Stream Restoration
  - Invasive Vegetation Removal
  - Hydrologic Structures (Beaver Dam Analogues)
  - Wet Meadow Restoration in Gunnison Sage Grouse Habitat
- Dry Conifer Forest (PJ) Upland Forest Restoration
- Sage Grouse, Sagebrush Rangelands, and Ungulate Grazing Habitat
- Wildfire Mitigation