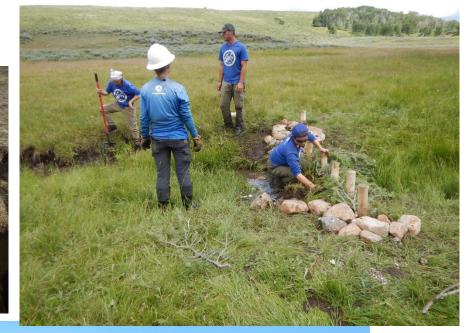

Wetland and Stream Restoration: Wet Meadow Restoration in Gunnison Sage **Grouse Habitat** 

Wetland and Stream Restoration: Wet Meadow Restoration in **Gunnison Sage Grouse Habitat** 