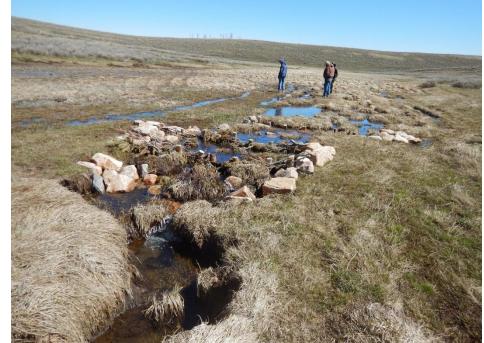

Wetland and Stream Restoration: Wet Meadow Restoration in Gunnison Sage **Grouse Habitat** 

Wetland and Stream Restoration: Wet Meadow Restoration in **Gunnison Sage Grouse Habitat** 