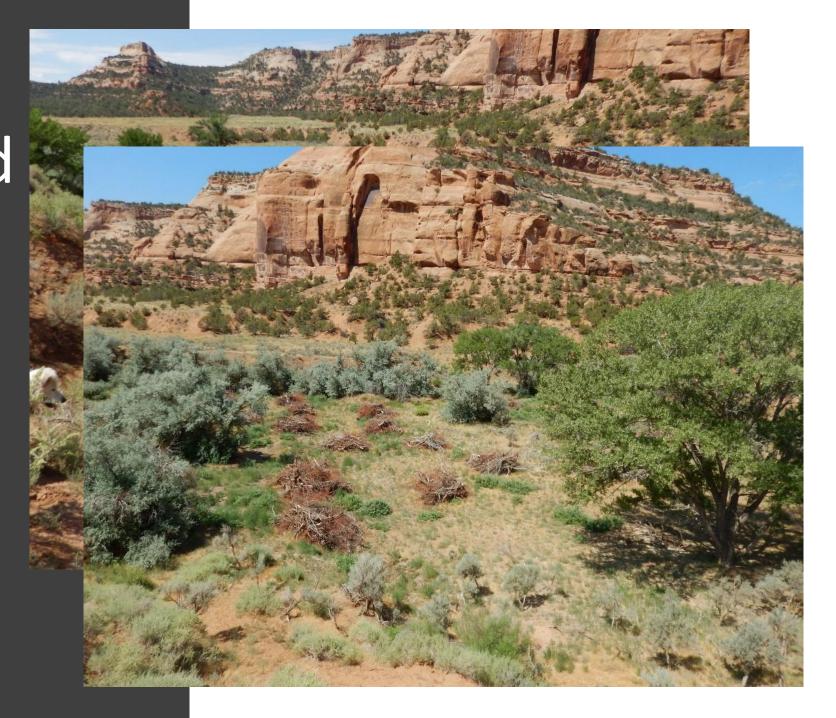

Wetland and Stream Restoration: Wet Meadow Restoration in Gunnison Sage **Grouse Habitat** 

Wetland and Stream Restoration: Wet Meadow Restoration in **Gunnison Sage Grouse Habitat** 