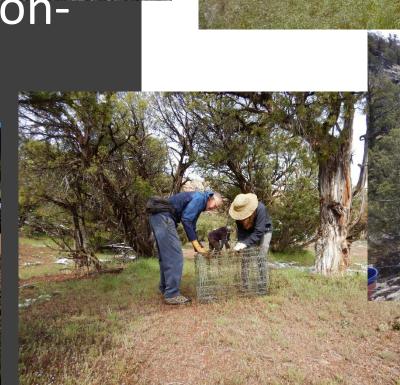

Fence Removal/Conversion-Wildlife Friendly Fencing

Wetland and Stream Restoration: Invasive Vegetation Removal

Wetland and Stream Restoration: Hydrologic Structures (Beaver Dam Analogues)

Wetland and Stream Restoration: Hydrologic Structures (Beaver Dam Analogues)