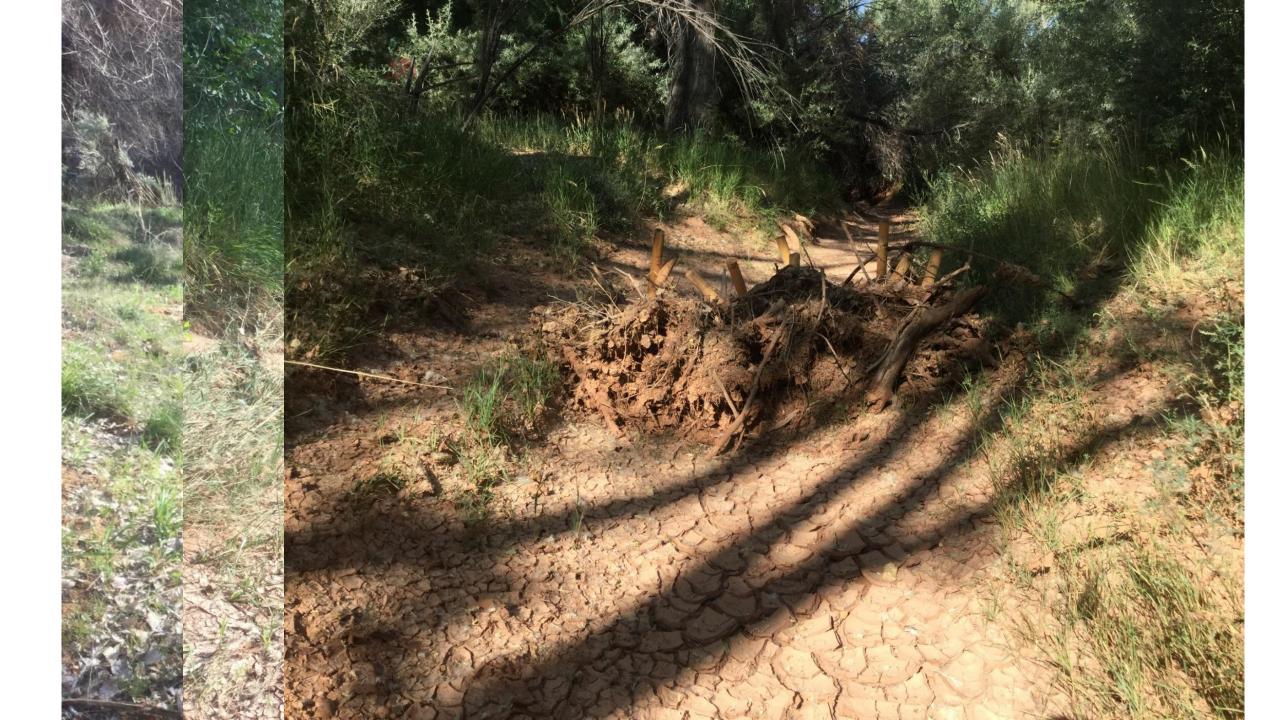

Fence Removal/Conversion-Wildlife Friendly Fencing

Wetland and Stream Restoration: Invasive Vegetation Removal

Wetland and Stream Restoration: Hydrologic Structures (Beaver Dam Analogues)

Wetland and Stream Restoration: Hydrologic Structures (Beaver Dam Analogues)