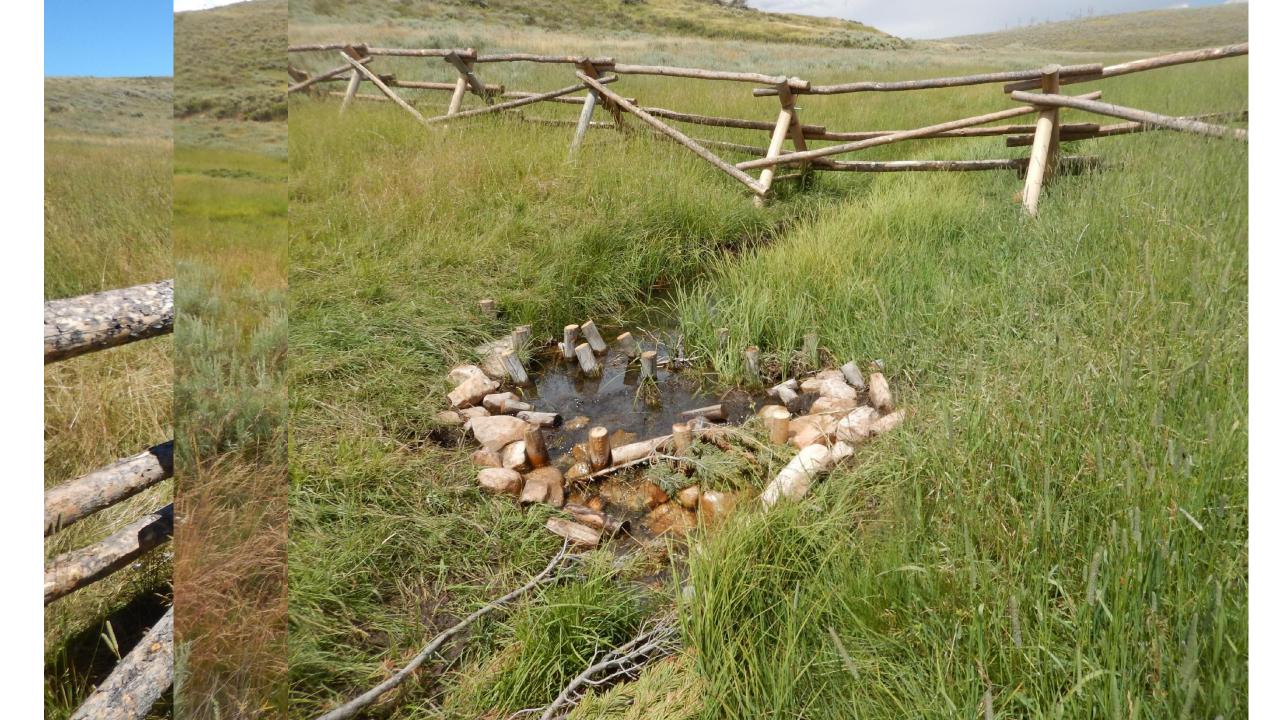

Wetland and Stream Restoration: Wet Meadow Restoration in Gunnison Sage **Grouse Habitat** 

Wetland and Stream Restoration: Wet Meadow Restoration in **Gunnison Sage Grouse Habitat** 