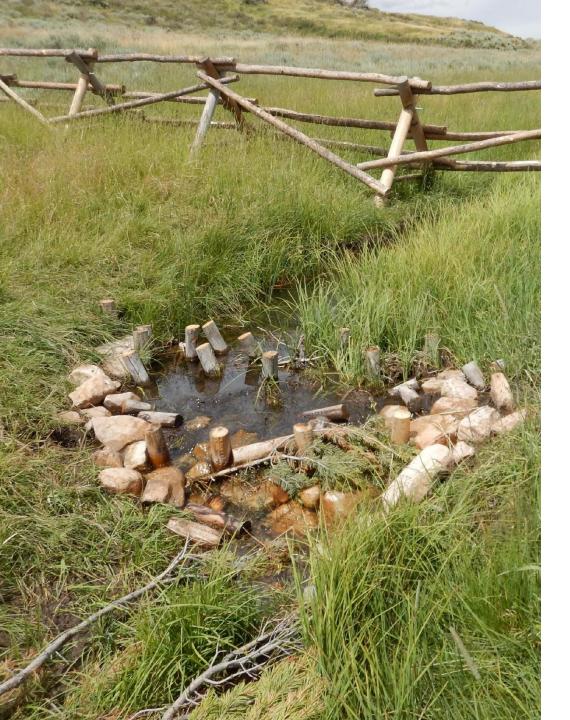

Fence Removal/Conversion-Wildlife Friendly Fencing

Wetland and Stream Restoration: Invasive Vegetation Removal

Wetland and Stream Restoration: Hydrologic Structures (Beaver Dam Analogues)

Wetland and Stream Restoration: Hydrologic Structures (Beaver Dam Analogues)