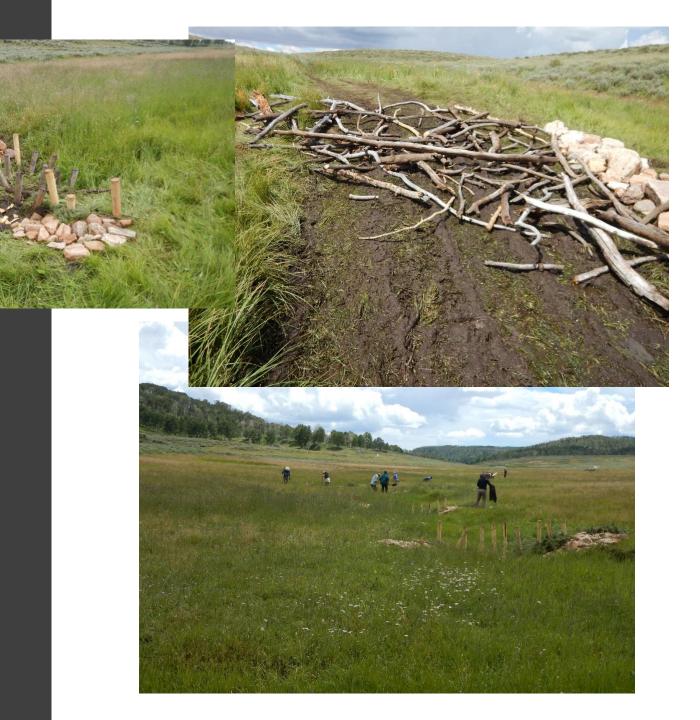

Fence Removal/Conversion-Wildlife Friendly Fencing

Wetland and Stream Restoration: Invasive Vegetation Removal

Wetland and Stream Restoration: Hydrologic Structures (Beaver Dam Analogues)

Wetland and Stream Restoration: Hydrologic Structures (Beaver Dam Analogues)

Wetland and Stream Restoration: Wet Meadow Restoration in Gunnison Sage **Grouse Habitat** 

Wetland and Stream Restoration: Wet Meadow Restoration in **Gunnison Sage Grouse Habitat** 