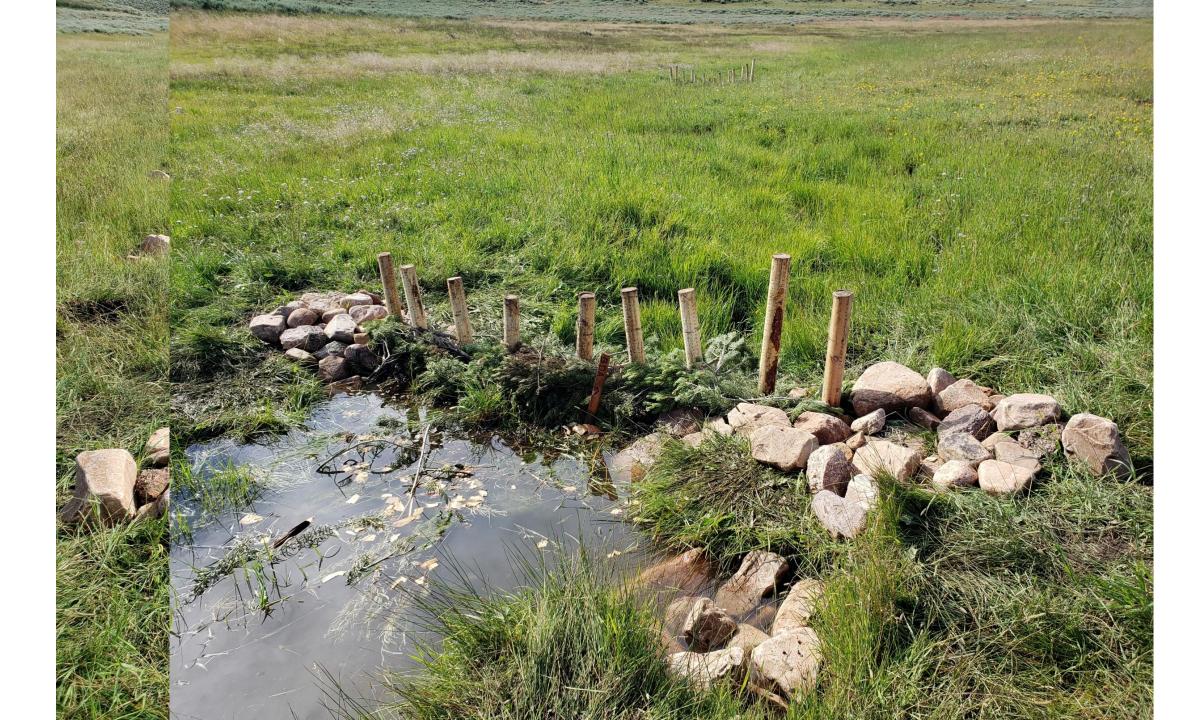

Wetland and Stream Restoration: Wet Meadow Restoration in Gunnison Sage **Grouse Habitat** 

Wetland and Stream Restoration: Wet Meadow Restoration in **Gunnison Sage Grouse Habitat** 